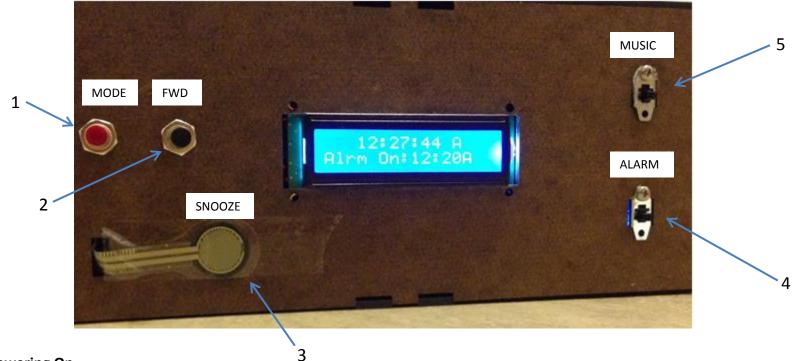

## Setting the Alarm

Press MODE (1) once to enable Hours setting. After about 10 seconds press the FWD (2) button to increment the Hours. After each press wait about 5 seconds. When correct Hour time is reached, press MODE (1). Wait 10 seconds, then press FWD (2) to increment the Minutes, waiting 5 seconds after each press. When correct Minute time is reached, wait for 10 seconds and slide the ALARM (4) switch until it displays "Alrm On:" and your set alarm time (see picture above).

## Using the Alarm

When the alarm time is reached, the MP3 player will begin playing all the songs in the directory. Pressing SNOOZE (3) will stop the music and restart it at the next minute. To stop the alarm, slide the ALARM (4) switch to OFF.